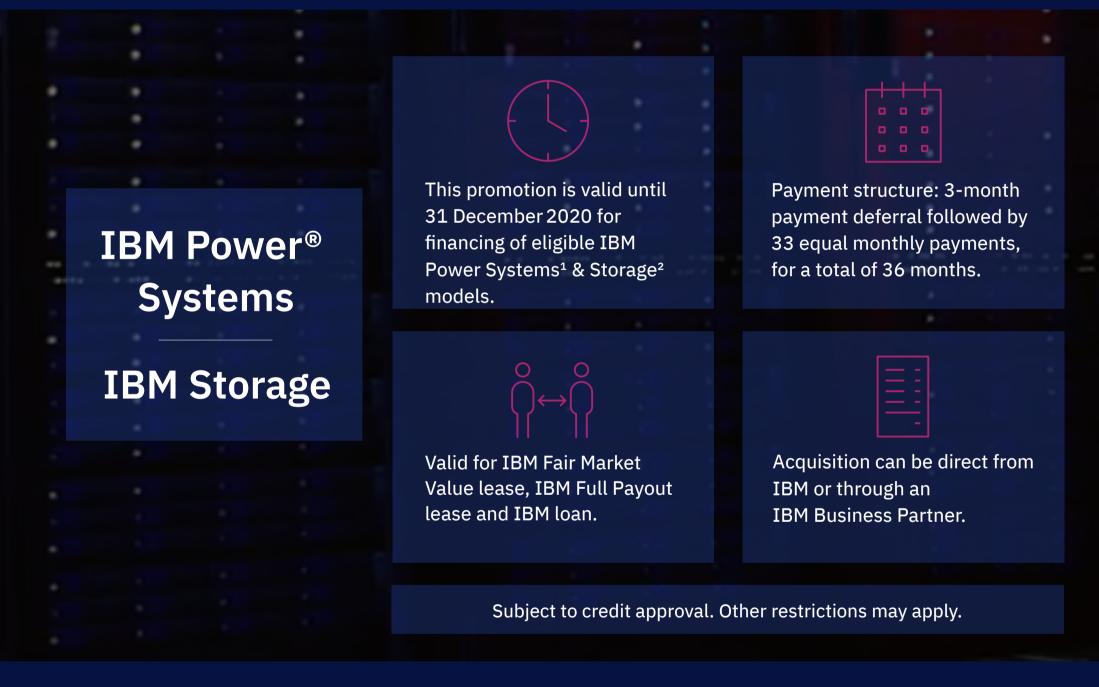

Purchase eligible Servers and Storage by 31 December and defer payments for 3 months.

Contact your IBM, IBM Business Partner or IBM Global Financing representative for more information. Learn more about IBM leases and loans at:

ibm.com/financing/solutions/it-infrastructure

Offer available in markets where IBM Global Financing operates.

<sup>1</sup>Eligible models – AIX/i, Enterprise Linux, Base Linux): 9040-MR9 – E950, 9009-22A/22G – S922, 9009-41A/41G – S914, 9009-42A/42G – S924, 9223-22H – 922H, 9223-42H – 924H, 9008-22L – 922L. <sup>2</sup>Eligible IBM FlashSystem® 5000, 7000, 9000: 9846-AF7/AG8/AF8/AFF/A9F, 9848-AF7/AG8/AF8/AFF/A9F/UG8/UF8/UF7, 2076-824/724/624/12G/24G/92G/U7C, 2077-4H4/12G/24G/92G, 2078-4H4/12G/24G/92G/UHB, 2072-2H2/2H4/3H2/3H4/12G/24G/92G.